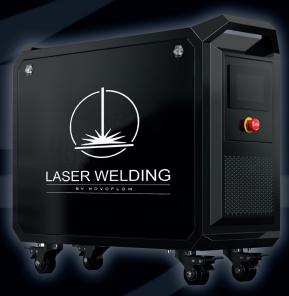

### HAND-HELD LASER WELDING MACHINE

## Experience the speed and efficiency of hand-held laser welding.

advantages of laser welding

- fast welding (up to 4x faster than e.g. TIG)
- clean, high-quality weld seam even in hard-to-reach areas
- simple operation thanks to touch display
- low heat input into the material
- low material distortion and reliable strength
- consistent welding performance thanks
   to water cooling and cooled welding gun
- can be easily automated for integration into production lines, increasing efficiency even more and further reducing production costs

#### air and water cooled laser welder

| type                           | NF-LWA-K 1500   | NF-LW3-K 1500     | NF-LW3-K 2000     | NF-LW3-K 3000     |
|--------------------------------|-----------------|-------------------|-------------------|-------------------|
| cooling system                 | air cooled      | water cooled      | water cooled      | water cooled      |
| laser power W                  | 1500 W          | 1500 W            | 2000 W            | 3000 W            |
| laser wavelength nm            | 1070 nm         | 1070 nm           | 1070 nm           | 1070 nm           |
| laser frequency Hz             | 50 - 5000 Hz    | 50 - 5000 Hz      | 50 - 5000 Hz      | 50 - 5000 Hz      |
| power setting %                | 10 - 100 %      | 10 - 100 %        | 10 - 100 %        | 10 - 100 %        |
| steel penetration mm           | 3.5 mm          | 3.5 mm            | 4.2 mm            | 6.3 mm            |
| stainless steel penetration mm | 3.0 mm          | 3.0 mm            | 4.0 mm            | 6.0 mm            |
| aluminium penetration mm       | 3.0 mm          | 3.0 mm            | 4.0 mm            | 6.0 mm            |
| welding seam width mm          | 0 - 5 mm        | 0 - 5 mm          | 0 - 5 mm          | 0 - 5 mm          |
| hose package                   | 10 m            | 10 m              | 10 m              | 10 m              |
| voltage / Hz                   | 230 V / 50 Hz   | 230 V / 50 Hz     | 230 V / 50 Hz     | 380 V / 50 Hz     |
| connected load kW              | 6 kW            | 7 kW              | 9 kW              | 14 kW             |
| dimension cm (l x w x h)       | 68 x 32 x 55 cm | 100 x 66 x 110 cm | 100 x 66 x 110 cm | 120 x 66 x 110 cm |
| weight kg                      | 62 kg           | 170 kg            | 180 kg            | 228 kg            |