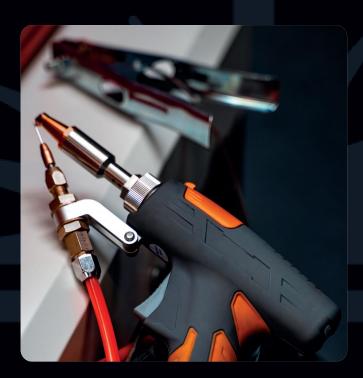

## Experience the speed and efficiency of hand-held laser welding.

advantages of laser welding

- fast welding (up to 4x faster than e.g. TIG)
- clean, high-quality weld seam even in hard-to-reach areas
- simple operation thanks to touch display
- low heat input into the material
- low material distortion and reliable strength
- consistent welding performance thanks
   to water cooling and cooled welding gun
- can be easily automated for integration into production lines, increasing efficiency even more and further reducing production costs

#### air and water cooled laser welder

| type                           | NF-LWA-K 1500   | NF-LW3-K 1500     | NF-LW3-K 2000     | NF-LW3-K 3000     |
|--------------------------------|-----------------|-------------------|-------------------|-------------------|
| cooling system                 | air cooled      | water cooled      | water cooled      | water cooled      |
| laser power W                  | 1500 W          | 1500 W            | 2000 W            | 3000 W            |
| laser wavelength nm            | 1070 nm         | 1070 nm           | 1070 nm           | 1070 nm           |
| laser frequency Hz             | 50 - 5000 Hz    | 50 - 5000 Hz      | 50 - 5000 Hz      | 50 - 5000 Hz      |
| power setting %                | 10 - 100 %      | 10 - 100 %        | 10 - 100 %        | 10 - 100 %        |
| steel penetration mm           | 3.5 mm          | 3.5 mm            | 4.2 mm            | 6.3 mm            |
| stainless steel penetration mm | 3.0 mm          | 3.0 mm            | 4.0 mm            | 6.0 mm            |
| aluminium penetration mm       | 3.0 mm          | 3.0 mm            | 4.0 mm            | 6.0 mm            |
| welding seam width mm          | 0 - 5 mm        | 0 - 5 mm          | 0 - 5 mm          | 0 - 5 mm          |
| hose package                   | 10 m            | 10 m              | 10 m              | 10 m              |
| voltage / Hz                   | 230 V / 50 Hz   | 230 V / 50 Hz     | 230 V / 50 Hz     | 380 V / 50 Hz     |
| connected load kW              | 6 kW            | 7 kW              | 9 kW              | 14 kW             |
| dimension cm (l x w x h)       | 68 x 32 x 55 cm | 100 x 66 x 110 cm | 100 x 66 x 110 cm | 120 x 66 x 110 cm |
| weight kg                      | 62 kg           | 170 kg            | 180 kg            | 228 kg            |