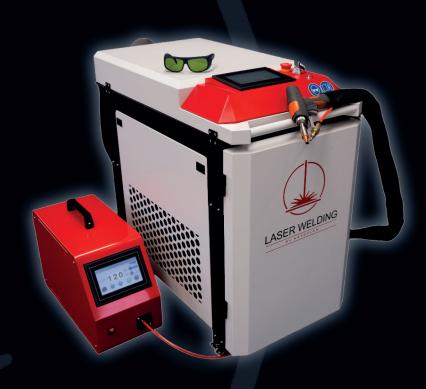

### HAND-HELD LASER WELDING MACHINE

## Experience the speed and efficiency of hand-held laser welding.

advantages of laser welding

- fast welding (up to 4x faster than e.g. TIG)
- clean, high-quality weld seam even in hard-to-reach areas
- simple operation thanks to touch display
- low heat input into the material
- low material distortion and reliable strength
- consistent welding performance thanks
   to water cooling and cooled welding gun
- can be easily automated for integration into production lines, increasing efficiency even more and further reducing production costs

#### air and water cooled laser welder

| type                           | NF-LWA-K 1500   | NF-LW3-K 1500     | NF-LW3-K 2000     | NF-LW3-K 3000     |
|--------------------------------|-----------------|-------------------|-------------------|-------------------|
| cooling system                 | air cooled      | water cooled      | water cooled      | water cooled      |
| laser power W                  | 1500 W          | 1500 W            | 2000 W            | 3000 W            |
| laser wavelength nm            | 1070 nm         | 1070 nm           | 1070 nm           | 1070 nm           |
| laser frequency Hz             | 50 - 5000 Hz    | 50 - 5000 Hz      | 50 - 5000 Hz      | 50 - 5000 Hz      |
| power setting %                | 10 - 100 %      | 10 - 100 %        | 10 - 100 %        | 10 - 100 %        |
| steel penetration mm           | 3.5 mm          | 3.5 mm            | 4.2 mm            | 6.3 mm            |
| stainless steel penetration mm | 3.0 mm          | 3.0 mm            | 4.0 mm            | 6.0 mm            |
| aluminium penetration mm       | 3.0 mm          | 3.0 mm            | 4.0 mm            | 6.0 mm            |
| welding seam width mm          | 0 - 5 mm        | 0 - 5 mm          | 0 - 5 mm          | 0 - 5 mm          |
| hose package                   | 10 m            | 10 m              | 10 m              | 10 m              |
| voltage / Hz                   | 230 V / 50 Hz   | 230 V / 50 Hz     | 230 V / 50 Hz     | 380 V / 50 Hz     |
| connected load kW              | 6 kW            | 7 kW              | 9 kW              | 14 kW             |
| dimension cm (l x w x h)       | 68 x 32 x 55 cm | 100 x 66 x 110 cm | 100 x 66 x 110 cm | 120 x 66 x 110 cm |
| weight kg                      | 62 kg           | 170 kg            | 180 kg            | 228 kg            |