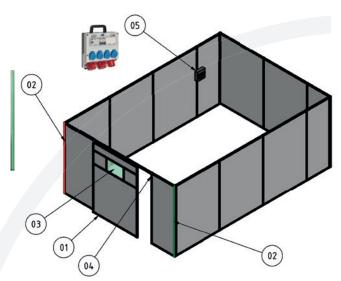

## DETAILS LASER PROTECTION CABIN

Pos. 01: 1 sliding door, opening dimension approx. 1500 mmPos. 02: 1 LED light strip, green/redPos. 03: 1 privacy window, OD 4 1065 mm

safety door contact

multi control unit

**Pos. 04:** 1 RFID safety door contact switch **Pos. 05:** 1 power distributor