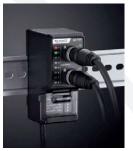

**Pos. 04:** 1 RFID safety door contact switch **Pos. 05:** 1 power distributor

## EQUIPMENT AND SCOPE OF DELIVERY OF THE LASER PROTECTION CABIN

- aluminium frame, expandable
- specially coated laser protection composite panels
- sliding door with opening dimension approx. 1500 mm
- PMMA laser safety window suitable for infrared and tested in accordance with EN 12254 and 60825-4 (several options available)
- Keyence magnet locking device type 4 according to ISO14119
- power distributor 4 x 230 V, 1 x 16 A, 1 x 32 A
- LED warning signals red and green LED strips in the cabin corner pillars for emission warnings
- CE-certified
- supplied as a kit, partial assembly or assembly on site on request
- optionally with lighting, roof or extraction system